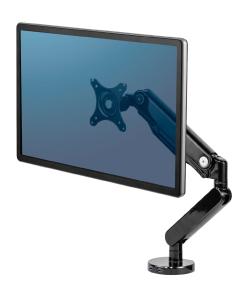

## Single Monitor Arm

Fully independent adjustable monitor arms increase workspace flexibility & collaboration

## Features:

- Increase valuable desk space and easily adjust your monitor to reduce eye, neck and shoulder strain
- Connect your favorite devices with 2 USB ports conveniently located at the base of the product
- Easy and effortless monitor adjustment with innovative gas spring technology
- Mounts via clamp or grommet
- Minimize clutter with the intuitive cord management system
- Meets VESA mounting standards

## Specifications:

| Description         | Platinum Series Single Monitor Arm |
|---------------------|------------------------------------|
| Product Number      | 8043301                            |
| Height Range        | 3½" - 15½"                         |
| Height Adjustments  | Infinite within height range       |
| Tilt                | ~85°/15°                           |
| Rotation            | 360°                               |
| Depth Adjustability | 2½" - 19½"                         |
| Monitor Capacity    | 30" / 20 lbs. per arm              |
|                     |                                    |